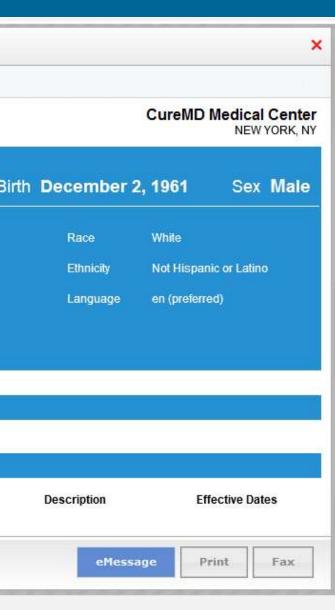

### **CureMD Medical Center**

| 6 6 6                     | C |
|---------------------------|---|
| 100                       | A |
| 0                         | M |
| Steve Adams               | M |
| 33 Y, Male                |   |
| Clinical Overview         | D |
|                           | C |
| Health Maintenance Alerts | P |
| Complaints                | А |
| History                   | P |
| Allergies                 | R |
| Lab Results               | V |
| Procedure Results         | - |

| Ambulatory Sun    | nmary                                              |           |
|-------------------|----------------------------------------------------|-----------|
| Steve Adams 33 \  | /, Male                                            |           |
| Steve Ada         | ms Ambulatory Summar                               | у         |
| ADAMS, S          | TEVE (Mr.)                                         | Date of E |
| Address           | 423 EAST 114TH STREET APT2B,<br>New York, NY 10029 |           |
| Home Phone        | (837) 221-2427                                     |           |
| Work Phone        | (215) 145-6000                                     |           |
| Mobile Phone      | (800) 121-4000                                     |           |
| Email             | matt@curemd.com                                    |           |
| Plan of Care      |                                                    |           |
| No Plan of Care I | ndicated.                                          |           |
| Social History    |                                                    |           |
| Social History El | ement                                              |           |