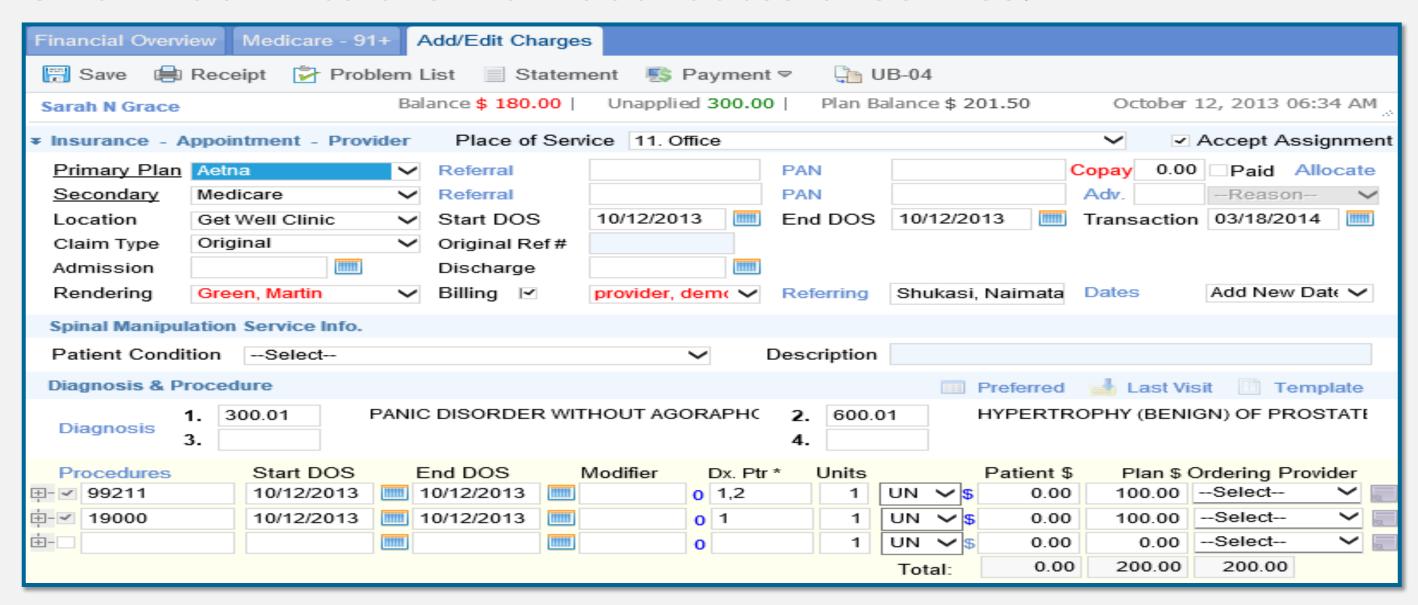

A comprehensive module on accounts receivable

- Simple yet illustrative
- Aging
- Drill-down functionality
- Procedure and responsible plan information

## Take a birds eye view...

| Report                 |              |         |        | ,      | Aging By Bill | ed Date   |
|------------------------|--------------|---------|--------|--------|---------------|-----------|
| Patient/Plan           | To Be Billed | Current | 30 +   | 60 +   | 90 +          | Tota      |
| Total                  | 72,244.59    | 0.00    | 104.00 | 111.00 | 79,935.83     | 152,395.4 |
| Patient                | 41,360.97    | 0.00    | 0.00   | 111.00 | 15.00         | 41,486.9  |
| AARP                   | 20,471.44    | 0.00    | 64.00  | 0.00   | 44,684.56     | 65,220.0  |
| Aetna                  | 5,324.11     | 0.00    | 0.00   | 0.00   | 19,358.78     | 24,682.8  |
| BCBS                   | 1,665.01     | 0.00    | 0.00   | 0.00   | 4,259.00      | 5,924.0   |
| BCBS-NY FEDERAL EMPIRE | 242.34       | 0.00    | 0.00   | 0.00   | 30.00         | 272.3     |
| BCBS-WNY               | 157.00       | 0.00    | 0.00   | 0.00   | 0.00          | 157.0     |
| DMERC REGION A         | 170.00       | 0.00    | 0.00   | 0.00   | 0.00          | 170.0     |
| Electronic             | 2,496.58     | 0.00    | 40.00  | 0.00   | 766.58        | 3,303.1   |
| Medicaid               | 2,245.04     | 0.00    | 0.00   | 0.00   | 875.00        | 3,120.0   |
| Medicare               | -1,887.90    | 0.00    | 0.00   | 0.00   | 9,946.91      | 8,059.0   |

#### Or drill down to the individual dates of service!

### View the amounts yet to be billed to payers