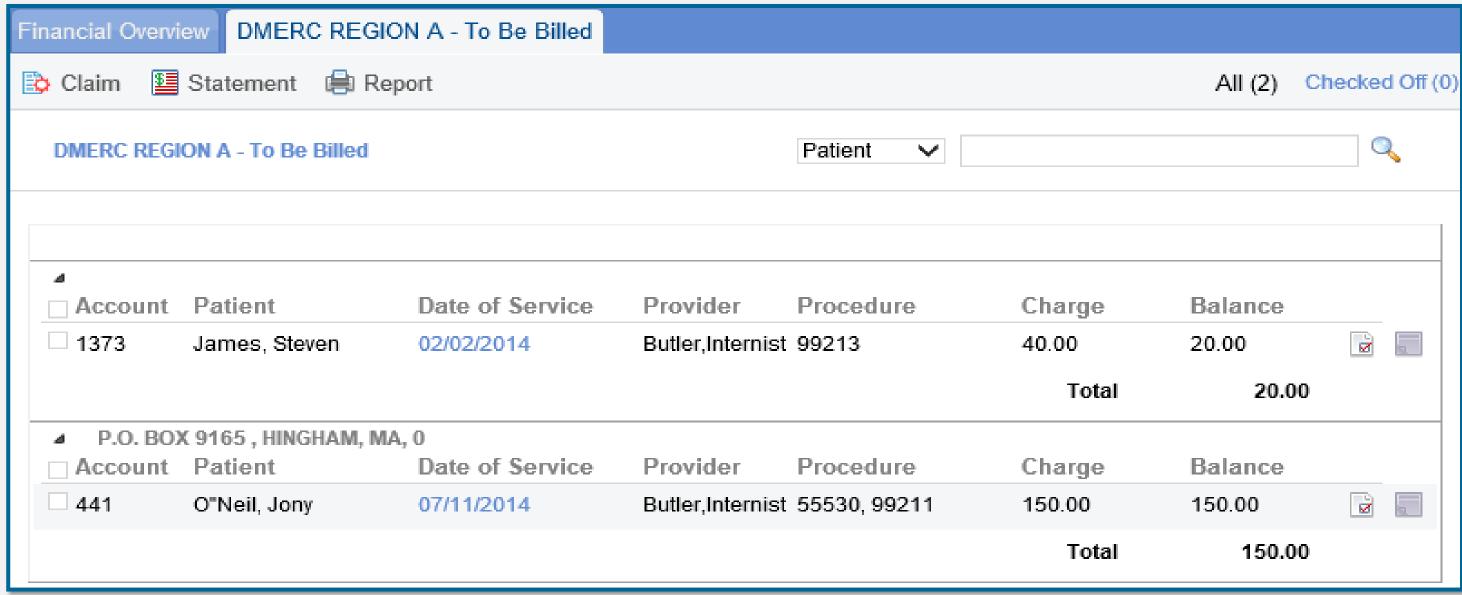

A comprehensive module on accounts receivable

- Simple yet illustrative
- Aging
- Drill-down functionality
- Procedure and responsible plan information

## Take a birds eye view...

| Report                 |              |         |        | ,      | Aging By Bill | ed Date   |
|------------------------|--------------|---------|--------|--------|---------------|-----------|
| Patient/Plan           | To Be Billed | Current | 30 +   | 60 +   | 90 +          | Tota      |
| Total                  | 72,244.59    | 0.00    | 104.00 | 111.00 | 79,935.83     | 152,395.4 |
| Patient                | 41,360.97    | 0.00    | 0.00   | 111.00 | 15.00         | 41,486.9  |
| AARP                   | 20,471.44    | 0.00    | 64.00  | 0.00   | 44,684.56     | 65,220.0  |
| Aetna                  | 5,324.11     | 0.00    | 0.00   | 0.00   | 19,358.78     | 24,682.8  |
| BCBS                   | 1,665.01     | 0.00    | 0.00   | 0.00   | 4,259.00      | 5,924.0   |
| BCBS-NY FEDERAL EMPIRE | 242.34       | 0.00    | 0.00   | 0.00   | 30.00         | 272.3     |
| BCBS-WNY               | 157.00       | 0.00    | 0.00   | 0.00   | 0.00          | 157.0     |
| DMERC REGION A         | 170.00       | 0.00    | 0.00   | 0.00   | 0.00          | 170.0     |
| Electronic             | 2,496.58     | 0.00    | 40.00  | 0.00   | 766.58        | 3,303.1   |
| Medicaid               | 2,245.04     | 0.00    | 0.00   | 0.00   | 875.00        | 3,120.0   |
| Medicare               | -1,887.90    | 0.00    | 0.00   | 0.00   | 9,946.91      | 8,059.0   |

#### Or drill down to the individual dates of service!

### View the amounts yet to be billed to payers