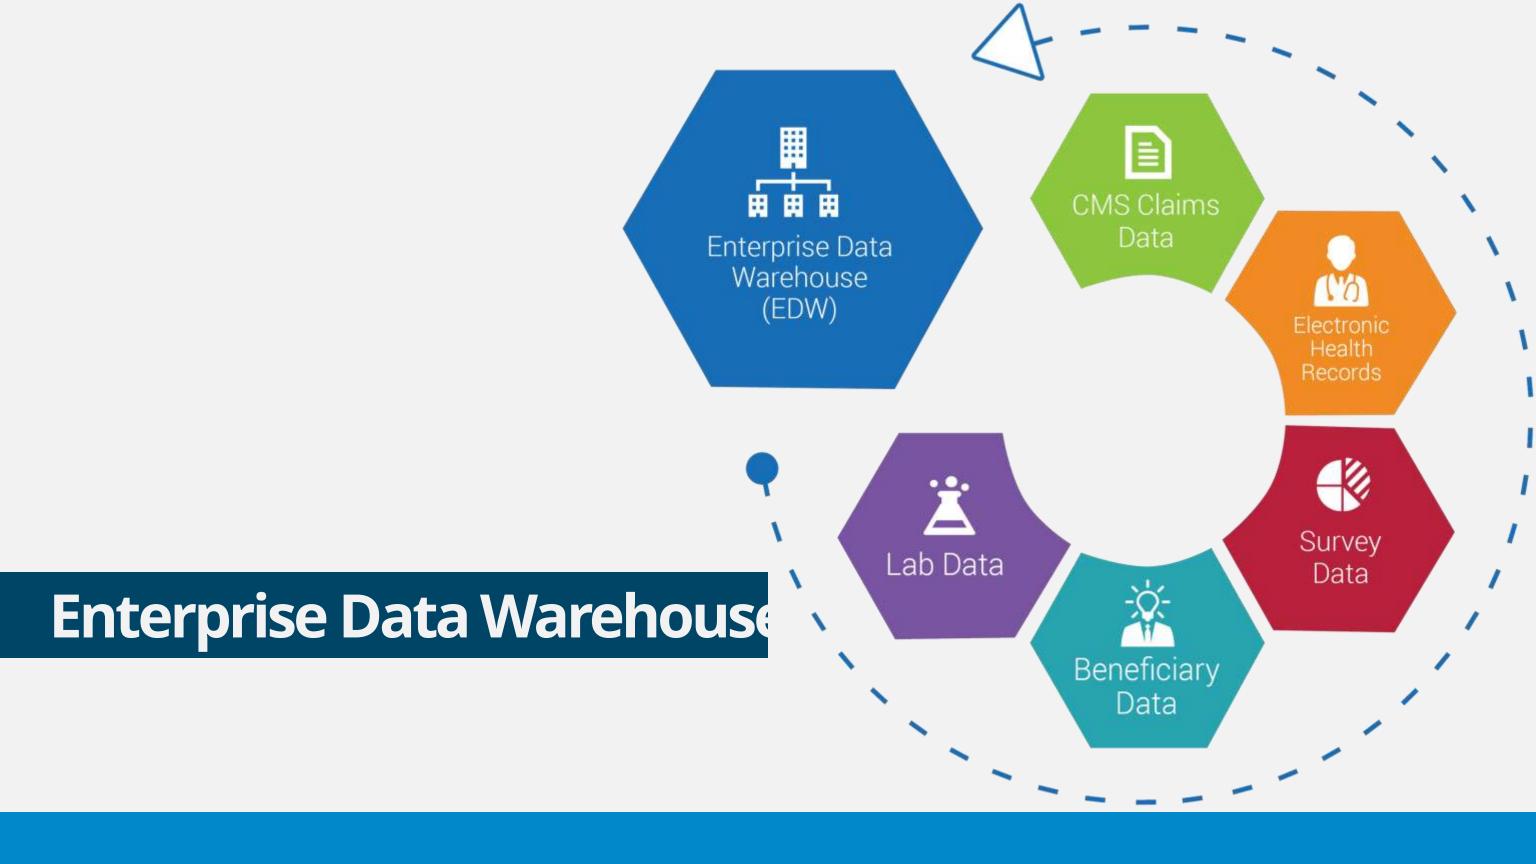

er



## What is Population Health Management?



"An endeavor which utilizes individual, organizational and cultural interventions to help improve the morbidity patterns of defined populations."



# Replacing "" with "VUE"

- Reactive Vs Proactive
- Single Patient Focus Vs Population
- Fee-for-Service Vs Fee-for-Performance/Value
- Provider Centric Vs Patient Centric





# **UGLLNESS**

## SHIFTING THE FOCUS





Inadequate disease management

CEPTIVES

### **Increasing healthcare costs**

## Increased health disparities

**Reduced care** 

# Major Influences



AGEMENT

TALM



## Analytical insights enabling better outcomes...





### **Effective Communication**

## **Provider Collaboration**





## **Cure**MDICE Population Health Management





## Analytics and care coordination





## Balancing care quality with program efficiency







# Effective communication and coordination





# Involving patients in their Healthcare management



## Patient

\_

### Advanced Wellness ☆ 사 🗄 🖻 Medications

Nina Lambert 33Y, Female

### **Clinical Overview**

ixory Nikepien

Redications Refile

Appoinments N# Appointment.

Provider.

No Preventer

### Aspirin 325 MG Oral Tablet Liptor 20 MG Oral Tablet Allergies

No Known Drug Allengy

### Recent Vitala

Weight 100 Ibs Height 6" 1" BSA 2. Body Weight 176 15 lbs. Temp 58.8

### Medications Augurin 325 MG Oral Tablet

Lipitor 20 MG Oral Tablet

### Allergies

No Known Drug Allergy

### Recurr Vitals

Weight SH2 ibs Height 6" 1". BSA 2. Bode pt 175.16 lbs. Tamp 98.8

### Clinical & Operational Alerts

### Automated Messages

#