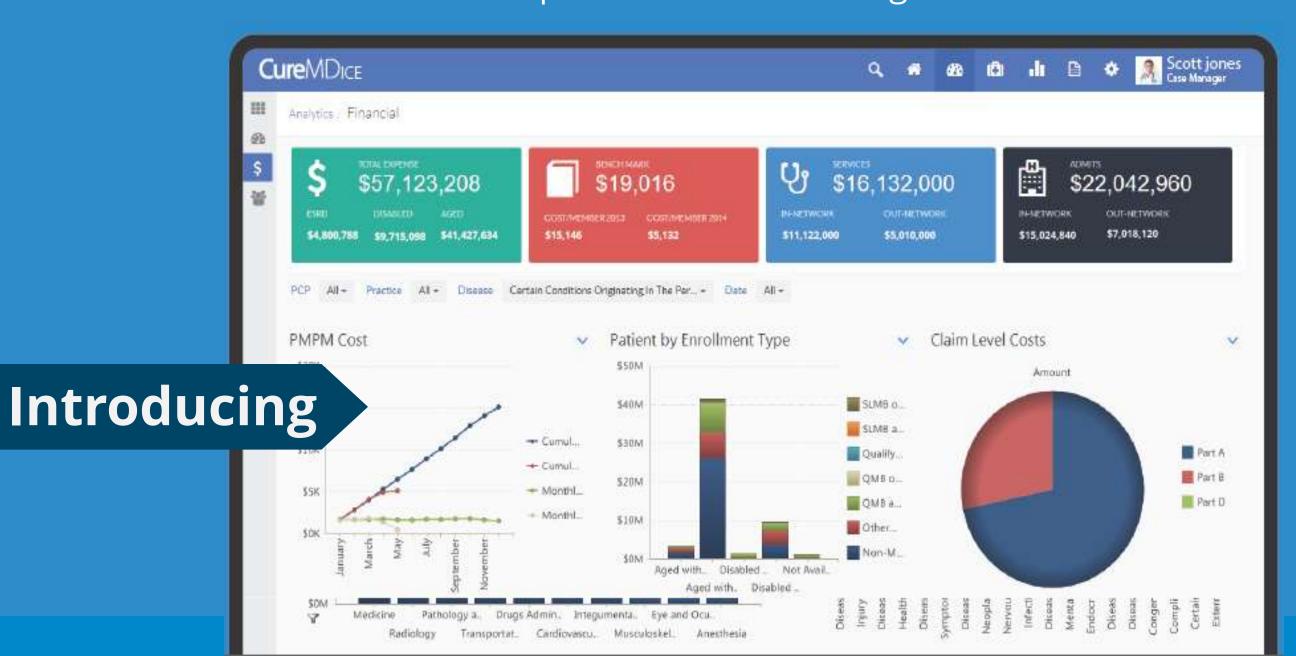

## **Cure**MDICE Population Health Management

## Analytics and care coordination